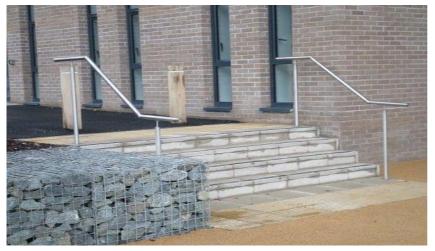

# PROJECT CASE STUDY

Simple stainless steel handrails are both practical and visually pleasing.

Effective protection for Juliet balconies in the student accommodation.

Proof that not all our gates are highly sophisticated and automatic!