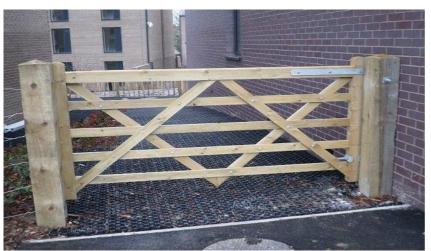

# PROJECT CASE STUDY

Simple stainless steel handrails are both practical and visually pleasing.

Effective protection for Juliet balconies in the student accommodation.

Proof that not all our gates are highly sophisticated and automatic!