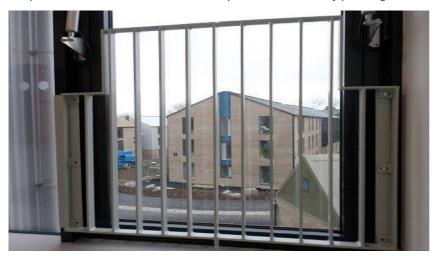

# PROJECT CASE STUDY

Simple stainless steel handrails are both practical and visually pleasing.

Effective protection for Juliet balconies in the student accommodation.

Proof that not all our gates are highly sophisticated and automatic!